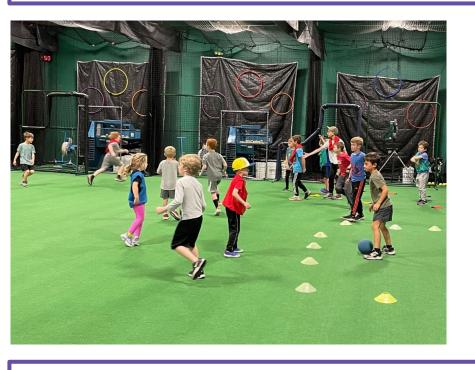

Multi-sport camp includes lots of baseball along with other sports such as dodgeball, pickle, kickball etc.

Our professional staff will supervise and ensure fun with innovative activities and games.

Register online, call, or email us at the facility!